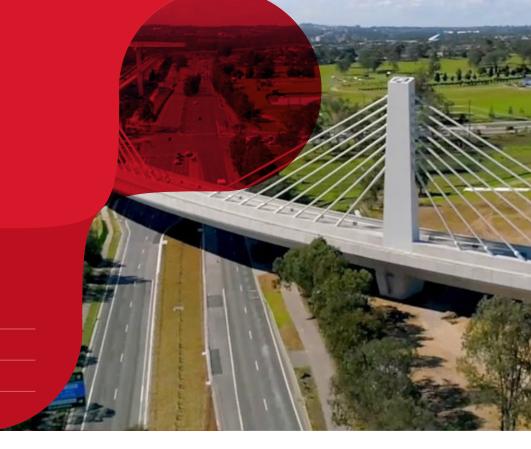

#### PROJECT SNAPSHOT

Megapoxy adhesive and grouting solutions were used in the construction of a four-kilometre elevated Skytrain – including a 270-metre cable-stayed bridge. This was part of Sydney Metro, a major public transport project designed to transform Sydney – with more trains and faster services across the network.