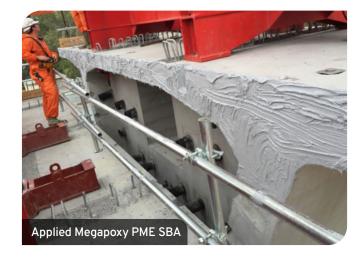

- The team applied Megapoxy PME SBA (Segment Bridge Adhesive) to the segment face before landing each segment onto the next match-cast segment face. Extremely durable, Megapoxy PME SBA is less viscous than Megapoxy PM and can be applied by hand or spray equipment over a larger area.
- Megapoxy P1 was used to fill any gaps between the segments once bridge construction was complete. A high-strength paste, Megapoxy P1 is ideal for structural bonding and gap filling.
- When the rail height and width were set, formwork was placed around the Delkor Rail Egg Pad (a rail fastener for high vibration and noise attenuation) - and Megapoxy 206 Ultra was poured into the formwork to lock the rail system onto the concrete rail deck. This flowable, heavy duty epoxy grout is perfect for civil engineering and structural applications where maximum strength is essential.
- · Where segment crack repair was needed, the client used Megapoxy HX and Megapoxy PM.