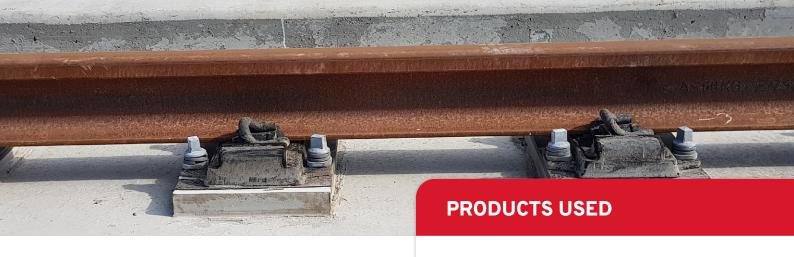

- The team applied Megapoxy PME SBA (Segment Bridge Adhesive) to the segment face before landing each segment onto the next match-cast segment face. Extremely durable, Megapoxy PME SBA is less viscous than Megapoxy PM and can be applied by hand or spray equipment over a larger area.
- Megapoxy P1 was used to fill any gaps between the segments once bridge construction was complete. A high-strength paste, Megapoxy P1 is ideal for structural bonding and gap filling.
- When the rail height and width were set, formwork was placed around the Delkor Rail Egg Pad (a rail fastener for high vibration and noise attenuation) - and Megapoxy 206 Ultra was poured into the formwork to lock the rail system onto the concrete rail deck. This flowable, heavy duty epoxy grout is perfect for civil engineering and structural applications where maximum strength is essential.
- · Where segment crack repair was needed, the client used Megapoxy HX and Megapoxy PM.