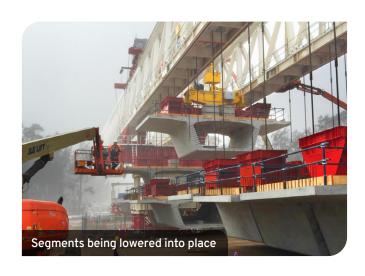

- The team applied Megapoxy PME SBA (Segment Bridge Adhesive) to the segment face before landing each segment onto the next match-cast segment face. Extremely durable, Megapoxy PME SBA is less viscous than Megapoxy PM and can be applied by hand or spray equipment over a larger area.
- Megapoxy P1 was used to fill any gaps between the segments once bridge construction was complete. A high-strength paste, Megapoxy P1 is ideal for structural bonding and gap filling.
- When the rail height and width were set, formwork was placed around the Delkor Rail Egg Pad (a rail fastener for high vibration and noise attenuation) - and Megapoxy 206 Ultra was poured into the formwork to lock the rail system onto the concrete rail deck. This flowable, heavy duty epoxy grout is perfect for civil engineering and structural applications where maximum strength is essential.
- · Where segment crack repair was needed, the client used Megapoxy HX and Megapoxy PM.

#### Standout benefits

- · Confident, ready supply to help keep a major infrastructure project on track.
- Solutions for a project involving more than 1,200 concrete segments.
- Versatile, easy to use products for challenging positioning and application.
- Proven, trusted quality for network with trains running every four minutes in the peak.