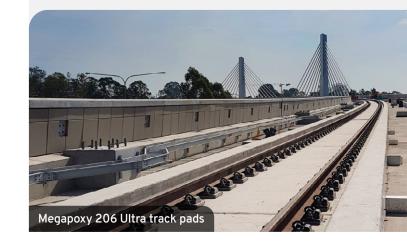

- The team applied Megapoxy PME SBA (Segment Bridge Adhesive) to the segment face before landing each segment onto the next match-cast segment face. Extremely durable, Megapoxy PME SBA is less viscous than Megapoxy PM and can be applied by hand or spray equipment over a larger area.
- Megapoxy P1 was used to fill any gaps between the segments once bridge construction was complete. A high-strength paste, Megapoxy P1 is ideal for structural bonding and gap filling.
- When the rail height and width were set, formwork was placed around the Delkor Rail Egg Pad (a rail fastener for high vibration and noise attenuation) - and Megapoxy 206 Ultra was poured into the formwork to lock the rail system onto the concrete rail deck. This flowable, heavy duty epoxy grout is perfect for civil engineering and structural applications where maximum strength is essential.
- · Where segment crack repair was needed, the client used Megapoxy HX and Megapoxy PM.